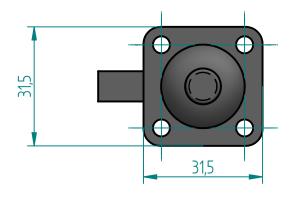

## DD03-GTFML

A FOOT PRINT DIMENSIONS

FILE NAME: DD03-GTFML.dft

SCALE: 1 : 1 4281/339 SHEET 1 OF 1