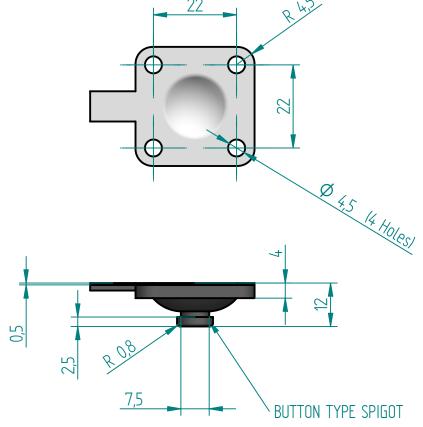

## Material -

## PTFE laminate EPDM - DIAPHRAGM

Complies with CFR 177.2600 and Conforms to USP Class VI Biological Reactivity Tests Section #87 and #88

TITLE